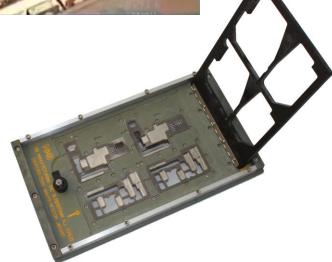

With MB Manufacturing's continuous improvement strategy, we have developed the ultimate selective solder fixture out of a combination of titanium and composite. Incorporating the latest in flow technologies to eliminate skips on bridges. This selective solder pallet will last for years in a high production environment.